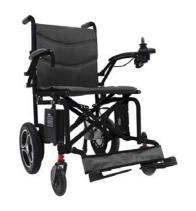

| Spec Comparison                   | <b>J</b> journey                                         | <b>J</b> journey                                      |
|-----------------------------------|----------------------------------------------------------|-------------------------------------------------------|
| SKU                               | 08643                                                    | 08642                                                 |
| Overall Dimension                 | 36.22" x 22" x 35"                                       | 35.4" x 22.8" x 33.9"                                 |
| Seat Height                       | 18 in                                                    | 18.1 in                                               |
| Seat Width                        | 16.5 in                                                  | 16.5 in                                               |
| Seat Depth                        | 15.7 in                                                  | 15.7 in                                               |
| Arm Height                        | 9.8 in                                                   | 9.8 in                                                |
| Seatback Height                   | 16.5 in                                                  | 15.7 in                                               |
| Weight                            | 34.83 lbs (without battery),<br>37.47 lbs (with battery) | 26 lbs (without battery),<br>29.08 lbs (with battery) |
| Maximum Speed                     | ≤ 2.8 mph                                                | ≤ 2.8 mph                                             |
| Braking Distance                  | ≤ 39.3 in                                                | ≤ 39.3 in                                             |
| Minimum Turning Radius            | ≤ 35.4 in                                                | ≤ 35.4 in                                             |
| Weight Capacity                   | 240 lbs                                                  | 240 lbs                                               |
| Battery Charge Time               | 6-8 hours                                                | 6-8 hours                                             |
| Theoretical Travel Ranging        | ≥ 10 miles                                               | ≥ 10 miles                                            |
| Static Stability                  | ≥ 6°                                                     | ≥ 6°                                                  |
| Dynamic Stability                 | ≥ 3°                                                     | ≥ 3°                                                  |
| Slope Performance                 | 6°                                                       | 6°                                                    |
| Climbing Ability                  | ≥ 3°                                                     | ≥ 3°                                                  |
| Motor Type                        | 24V/150W*2                                               | 24V/150W*2                                            |
| Lithium Battery Type              | 24V/6Ah                                                  | 24V/10Ah                                              |
| Max. Output Current of Controller | 35A                                                      | 30A                                                   |
| Max. Output of Current of Charger | 2A                                                       | 2A                                                    |
| Front Wheel                       | Flat-Free Tire, O.D. 6 in                                | Flat-Free Tire, O.D. 6.5 in                           |
| Rear Wheel                        | Flat-Free Tire, O.D. 12 in                               | Flat-Free Tire, O.D. 10.6 in                          |