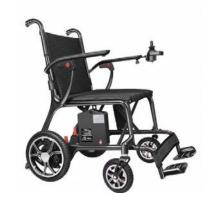

| Spec Comparison                   | <b>J</b> journey                                         | <b>J</b> journey                                      |
|-----------------------------------|----------------------------------------------------------|-------------------------------------------------------|
| SKU                               | 08643                                                    | 08642                                                 |
| Overall Dimension                 | 36.22" x 22" x 35"                                       | 35.4" x 22.8" x 33.9"                                 |
| Seat Height                       | 18 in                                                    | 18.1 in                                               |
| Seat Width                        | 16.5 in                                                  | 16.5 in                                               |
| Seat Depth                        | 15.7 in                                                  | 15.7 in                                               |
| Arm Height                        | 9.8 in                                                   | 9.8 in                                                |
| Seatback Height                   | 16.5 in                                                  | 15.7 in                                               |
| Weight                            | 34.83 lbs (without battery),<br>37.47 lbs (with battery) | 26 lbs (without battery),<br>29.08 lbs (with battery) |
| Maximum Speed                     | ≤ 2.8 mph                                                | ≤ 2.8 mph                                             |
| Braking Distance                  | ≤ 39.3 in                                                | ≤ 39.3 in                                             |
| Minimum Turning Radius            | ≤ 35.4 in                                                | ≤ 35.4 in                                             |
| Weight Capacity                   | 240 lbs                                                  | 240 lbs                                               |
| Battery Charge Time               | 6-8 hours                                                | 6-8 hours                                             |
| Theoretical Travel Ranging        | ≥ 10 miles                                               | ≥ 10 miles                                            |
| Static Stability                  | ≥ 6°                                                     | ≥ 6°                                                  |
| Dynamic Stability                 | ≥ 3°                                                     | ≥ 3°                                                  |
| Slope Performance                 | 6°                                                       | 6°                                                    |
| Climbing Ability                  | ≥ 3°                                                     | ≥ 3°                                                  |
| Motor Type                        | 24V/150W*2                                               | 24V/150W*2                                            |
| Lithium Battery Type              | 24V/6Ah                                                  | 24V/10Ah                                              |
| Max. Output Current of Controller | 35A                                                      | 30A                                                   |
| Max. Output of Current of Charger | 2A                                                       | 2A                                                    |
| Front Wheel                       | Flat-Free Tire, O.D. 6 in                                | Flat-Free Tire, O.D. 6.5 in                           |
| Rear Wheel                        | Flat-Free Tire, O.D. 12 in                               | Flat-Free Tire, O.D. 10.6 in                          |